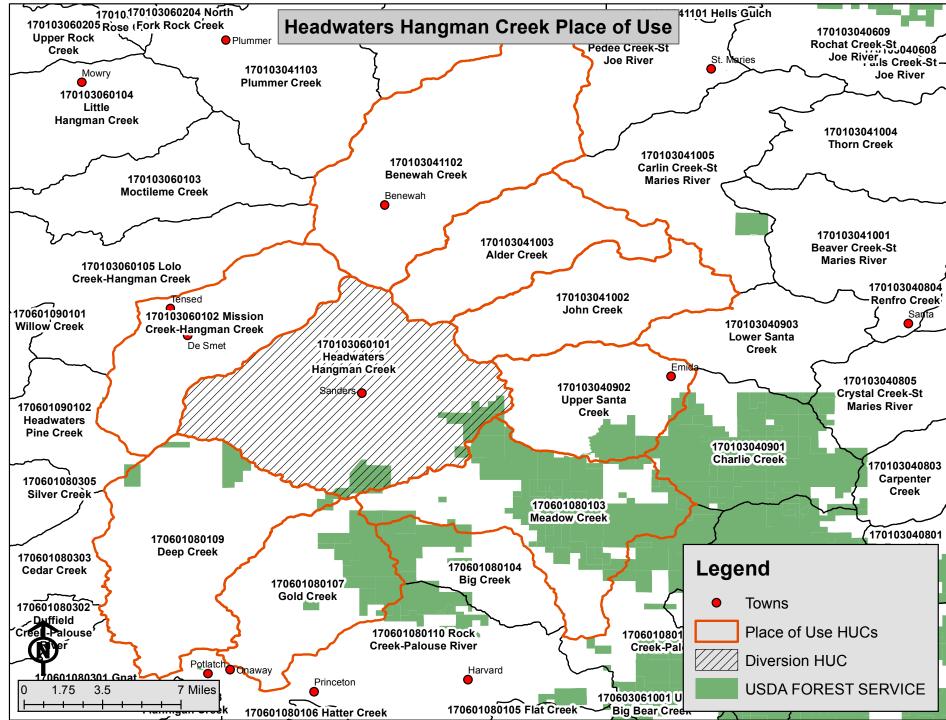

| IN THE DISTRICT COURT OF THE FIFTH JUDICIAL DISTRICT OF THE<br>STATE OF IDAHO, IN AND FOR THE COUNTY OF TWIN FALLS |                                                                                                                                                                                                                                                                                                                                                                                                                                                  |  |  |  |  |  |  |
|--------------------------------------------------------------------------------------------------------------------|--------------------------------------------------------------------------------------------------------------------------------------------------------------------------------------------------------------------------------------------------------------------------------------------------------------------------------------------------------------------------------------------------------------------------------------------------|--|--|--|--|--|--|
| In Re CSRBA<br>Case No. 49576                                                                                      | ) FARTIAL DECREE FURSUANT TO I.R.C.P. 54(b)<br>) FOR FEDERAL RESERVED<br>)                                                                                                                                                                                                                                                                                                                                                                       |  |  |  |  |  |  |
|                                                                                                                    | ) WATER RIGHT NO. 93-07672E                                                                                                                                                                                                                                                                                                                                                                                                                      |  |  |  |  |  |  |
| NAME AND ADDRESS:                                                                                                  | UNITED STATES OF AMERICA ACTING THROUGH<br>USDA FOREST SERVICE<br>550 W FORT ST MSC 033<br>BOISE ID 83724                                                                                                                                                                                                                                                                                                                                        |  |  |  |  |  |  |
| SOURCE:                                                                                                            | See Attachment 1, Column A TRIBUTARY: See Attachment 1, Column B                                                                                                                                                                                                                                                                                                                                                                                 |  |  |  |  |  |  |
|                                                                                                                    | Sources are located on National Forest System Land in the Headwaters Hangman Creek subwatershed (HUC12 170103060101).                                                                                                                                                                                                                                                                                                                            |  |  |  |  |  |  |
| QUANTITY:                                                                                                          | 1.000 CFS<br>3.000 AFY                                                                                                                                                                                                                                                                                                                                                                                                                           |  |  |  |  |  |  |
|                                                                                                                    | The quantity under this water right is limited to up to 3.00 acre feet per year, with a diversion rate never to exceed the lesser of 1.00 CFS or twenty-five (25) percent of the rate of flow then available at each point of diversion and, cumulatively, no more than twenty-five (25) percent at the furthest downstream point of diversion in use under water right nos. 93-07672A thru 93-07672E.                                           |  |  |  |  |  |  |
|                                                                                                                    | See Attachment 2.                                                                                                                                                                                                                                                                                                                                                                                                                                |  |  |  |  |  |  |
|                                                                                                                    | Right nos. 93-07672A, 93-07672B, 93-07672C, 93-07672D and 93-07672E are limited to a total combined annual diversion volume of 3.000 acre feet.                                                                                                                                                                                                                                                                                                  |  |  |  |  |  |  |
| PRIORITY DATE:                                                                                                     | 12/06/1965                                                                                                                                                                                                                                                                                                                                                                                                                                       |  |  |  |  |  |  |
| POINT OF DIVERSION:                                                                                                | See Attachment 1, Columns C through G                                                                                                                                                                                                                                                                                                                                                                                                            |  |  |  |  |  |  |
| PURPOSE AND PERIOD OF USE:                                                                                         | PURPOSE OF USE<br>ADMINISTRATIVEPERIOD OF USE<br>01/01 - 12/31QUANTITY<br>1.000 CFS<br>3.000 AFY                                                                                                                                                                                                                                                                                                                                                 |  |  |  |  |  |  |
|                                                                                                                    | Administrative use is for National Forest Administration.                                                                                                                                                                                                                                                                                                                                                                                        |  |  |  |  |  |  |
|                                                                                                                    | The purpose of use includes, road construction, dust abatement, prescribed fire, vegetation establishment, maintaining riding and pack stock used for administrative purposes, and any other similar incidental administrative uses necessary to fulfill the purposes of the Organic Administration Act of 1897.                                                                                                                                 |  |  |  |  |  |  |
| PLACE OF USE:                                                                                                      | National Forest System Land in the Headwaters Hangman Creek subwatershed (HUC12 170103060101), Upper Santa Creek subwatershed (HUC12 170103040902), Deep Creed subwatershed (HUC12 170601080109), Gold Creek subwatershed (HUC12 170601080107), Meadow Creek subwatershed (HUC12 170103060102), Benewah Creek subwatershed (HUC12 170103041102), Alder Creek subwatershed (HUC12 170103041003) and John Creek subwatershed (HUC12 170103041002). |  |  |  |  |  |  |
|                                                                                                                    | See Attachment 3.                                                                                                                                                                                                                                                                                                                                                                                                                                |  |  |  |  |  |  |